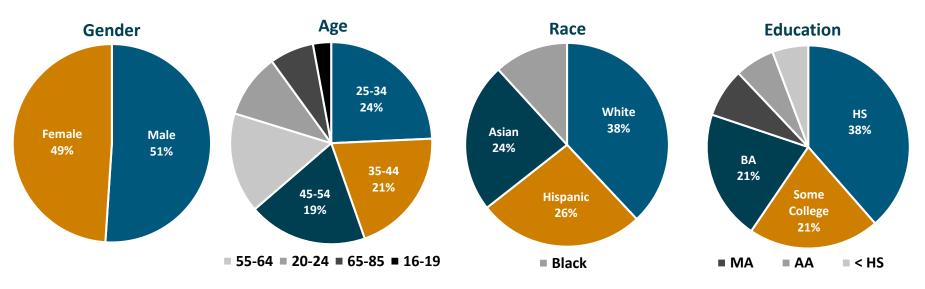

### 2020 Total Initial Weekly Unemployment Insurance (UI) Claims by Demographic Characteristics<sup>5</sup>

Please note all demographic characteristics are self reported. Percentages are taken from total claims processed, excluding non-respondents. Initial UI claims include: new, transitional and additional UI claims.