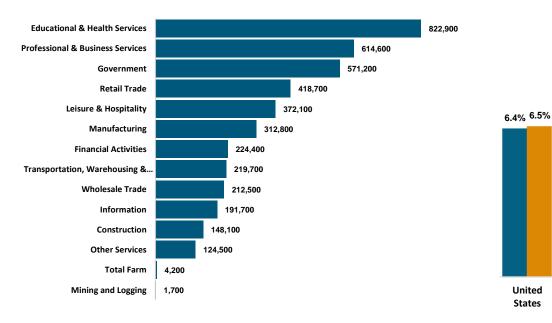

# **Foothill Workforce Development Area**



Economic Summary 2020 – 4<sup>th</sup> Edition

## Dec LA County Industry Sectors Ranked by Employment Size<sup>1</sup>



#### 10.7%10.7% 8.8% 7.9% 5% 7.9% 7.9% 7.9% 7.5% 7.2% 8.9% 8.5% 7.5% 7.2% 7.1% 7.4% 7.1% 7.4%

Pasadena

**Unemployment Rate (%)**<sup>2</sup>

### Online Job Advertisements – December 2020 Help Wanted OnLine<sup>3</sup>

California Los Angeles

County

Foothill

WDB

#### **Top Employers**

City of Hope – 563 Huntington Hospital Inc. – 109 Cal Tech – 86 Kaiser Permanente – 80 Jet Propulsion Laboratory – 63 Allied Universal – 42 Ready Pac Foods, Inc– 41 Nordstrom – 35 Ready Pac – 35 Union Station Homeless Svs - 35

#### **Top Occupations**

Retail Salespersons – 215 Registered Nurses - 202 Medical Scientists, Except Epidemiologists – 186 Sales Representatives, Wholesale and Mfg. – 158 Managers, All Other – 134 First-Line Supervisor of Retail Sales Workers - 119 Medical and Health Service